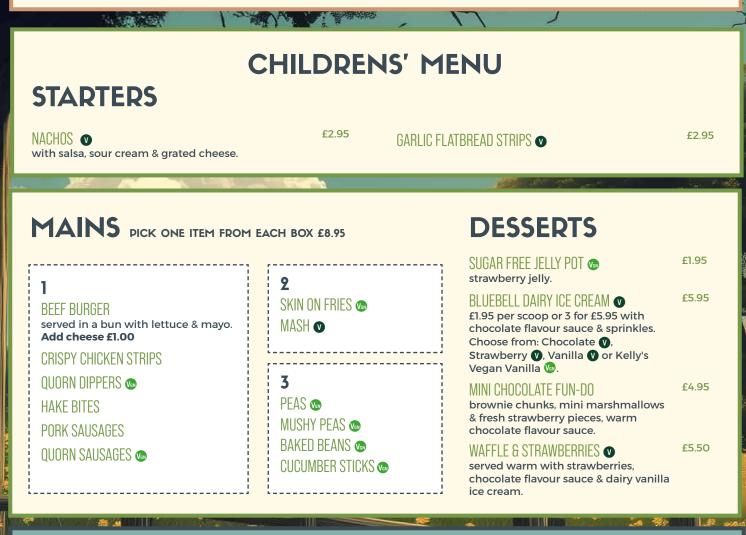

-|
| - AND AND | ICE CREAM<br>locally sourced from Bluebell Dairy, three scoops of<br>your choice. Choose from: Chocolate (), Strawberry (),<br>Vanilla (), Amaretto & Black Cherry () or Kelly's Vegan | £5.95 |
|           | Vanilla 🕼.                                                                                                                                                                             |       |
|           | AMARETTO & CHERRY ETON MESS SUNDAE 🛛                                                                                                                                                   | £8.25 |

cherry dairy ice cream with cherry compote.



# GARDEN MENU

**SERVED 12NOON - 9PM** (8pm on Sundays & Bank Holidays)

PLEASE ORDER AT THE BAR WE ONLY ACCEPT CARD PAYMENTS.



## EVERY TUESDAY

# QUIZ NIGHT

### 8pm Start With Chase the Ace and Play Your Cards Right

£2 per person entry with cash prizes. \* Maximum of 6 per team. BOOK A TABLE & ENJOY A MEAL BEFORE THE QUIZ.

If you suffer from an allergy or intolerance -. Please check with a member of our team every time you dine with us, as things may have changed since your last visit. Please note that our menu descriptions may not list every ingredient & that () & () symbols relate to dietary preferences & do not guarantee the absence of allergens. Customising your dish by adding or swapping items may change the allergen & or the () & () status of a dish. All dishes are prepared in a kitchen where products containing allergens are handled & prepared. This means we may not be able to guarantee our food will